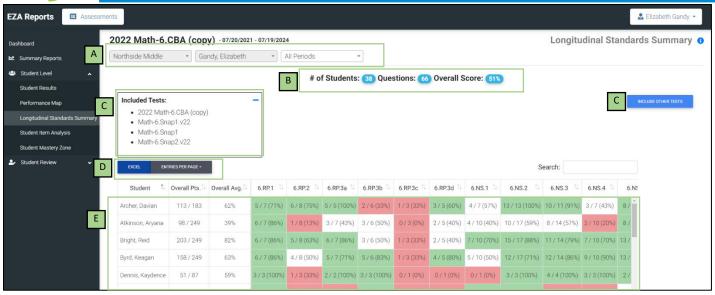

## **Longitudinal Standards Summary**

Mastery Zone provides information regarding the overall mastery for a group of students summarized by item, standard, or strand on the assessment.

- Select which school, teacher and/or period to view.
- Aggregate assessment data is provided here.
- Assessments included in this report (additional assessments can be added by selecting 'Include Other Tests'.
- Report Actions:
  - 1. Excel download results into an excel document
  - 2. Entries Per Page choose the number of student records to show on each page
- Е Aggregate percent correct for each standard for all tests included in the report.